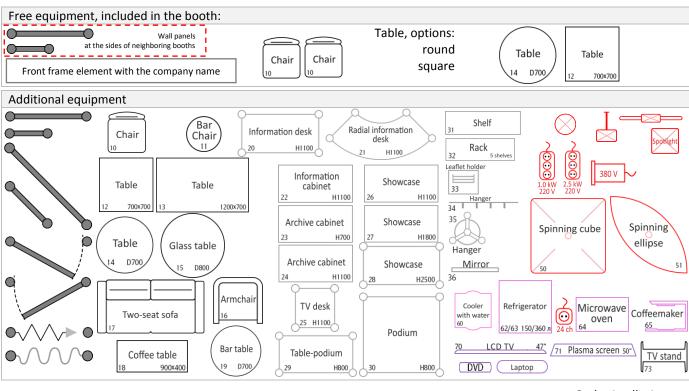

Company: Booth No.

Draw a sketch of your booth, using the legend. Label all equipment, both included in the booth and additional elements. Furniture and equipment options are presented on Page 30. Carpeting color is <u>blue</u>. A different carpeting color may be ordered via Form C4.

Company: Booth No.

Furniture and equipment options are presented on Page 30. Please specify the location of ordered equipment on the sketch of the booth - Form C2.

| N<br>o. | Title                                                  |                  |                                     | Price, Euro<br>without VAT 18% | Qty: | Amount: |
|---------|--------------------------------------------------------|------------------|-------------------------------------|--------------------------------|------|---------|
| 1.      | Carpeting                                              | Co               | lors other than <u>blue</u> , sq.m. | 20                             |      |         |
| Воо     | th construction elen                                   | nents            |                                     |                                |      |         |
| 2.      | Wall element, met                                      | er L-1.0 m H-2.  | 5 m                                 | 75                             |      |         |
| 3.      | Wall element, half-meter L-0.5 m H-2.5 m               |                  |                                     | 60                             |      |         |
| 4.      | Wall element, diag                                     | onal (1x1) L-1.3 | 37 m H-2.5 m                        | 115                            |      |         |
| 5.      | Wall element, diag                                     | onal (0.5x0.5) I | 0.67 m H-2.5 m                      | 75                             |      |         |
| 6.      | Swing door                                             |                  |                                     | 125                            |      |         |
| 7.      | Sliding door                                           |                  |                                     | 145                            |      |         |
| 8.      | Curtain (blind)                                        |                  |                                     | 60                             |      |         |
|         |                                                        |                  |                                     |                                |      |         |
| Furi    | niture                                                 |                  |                                     |                                |      |         |
| 10.     | Chair                                                  |                  |                                     | 25                             |      |         |
| 11.     | Bar Chair                                              |                  |                                     | 40                             |      |         |
| 12.     | Square table 0.7 x                                     | ).7 m            |                                     | 45                             |      |         |
| 13.     | Rectangular table 1                                    | 2 x 0.7 m        |                                     | 60                             |      |         |
| 14.     | Round table D = 0.                                     | 7 m              |                                     | 50                             |      |         |
| 15.     | Round table, glass                                     | D = 0.8 m        |                                     | 70                             |      |         |
| 16.     | Armchair                                               |                  |                                     | 85                             |      |         |
| 17.     | Two-seat sofa                                          |                  |                                     | 140                            |      |         |
| 18.     | Coffee table, glass                                    | 0.9 x 0.4 m H 0  | .55 m                               | 60                             |      |         |
| 19.     | Bar table, round D-                                    | 0.7 m H-1.2 m    |                                     | 65                             |      |         |
|         |                                                        |                  |                                     |                                |      |         |
| Stru    | icture-based and oth                                   |                  |                                     |                                |      |         |
| 20.     | Information/bar st                                     | and 1.0 x 0.5 m  | H-1.1 m                             | 125                            |      |         |
| 21.     | Information/bar st                                     |                  |                                     | 200                            |      |         |
| 22.     | Information cabine                                     | t 1.0 x 0.5 m H  | -1.1 m                              | 125                            |      |         |
| 23.     | Archive cabinet (lo                                    | w) 1.0 x 0.5 m   | H-0.7 m                             | 90                             |      |         |
| 24.     | Archive cabinet (hi                                    | gh) 1.0 x 0.5 m  | H-1.1 m                             | 110                            |      |         |
| 25.     | TV desk 0.5 x 0.5 m                                    | H-1.1 m          |                                     | 100                            |      |         |
| 26.     | Showcase, low 1.0                                      | x 0.5 m H-1.1 r  | n                                   | 130                            |      |         |
| 27.     | Showcase, high 1.0 x 0.5 m H-1.8 m                     |                  | 155                                 |                                |      |         |
| 28.     | Showcase, high, with backlight 1.0 x 0.5 m H-2.5 m     |                  | 205                                 |                                |      |         |
| 29.     | Table-podium (with 3 sides closed) 1.0 x 0.5 m H-0.8 m |                  | 70                                  |                                |      |         |
| 30.     | Podium 1.0 x 1.0 m                                     | H-0.8 m          |                                     | 100                            |      |         |
| 31.     | Wall shelf at the le                                   | vel of           | m width: 0.3 m                      | 20                             |      |         |
| 32.     | Wooden rack, 5 sh                                      | elves, 0.83 x 0. | 2 m H-2.1 m                         | 75                             |      |         |
| 33.     | Leaflet holder 9 x A                                   | 4                |                                     | 65                             |      |         |

# SAMPLES OF FURNITURE AND ADDITIONAL EQUIPMENT

| Wall elements: me<br>diagor | nal Sv                            | ving and sliding doors<br>6 / 7 | Curtain<br>(blind)                                | Chair                           | Chair<br>bar                       | Table<br>square                                                                                                                                                                                                                                                                                                                                                                                                                                                                                                                                                                                                                                                                                                                                                                                                                                                                                                                                                                                                                                                                                                                                                                                                                                                                                                                                                                                                                                                                                                                                                                                                                                                                                                                                                                                                                                                                                                                                                                                                                                                                                                                |
|-----------------------------|-----------------------------------|---------------------------------|---------------------------------------------------|---------------------------------|------------------------------------|--------------------------------------------------------------------------------------------------------------------------------------------------------------------------------------------------------------------------------------------------------------------------------------------------------------------------------------------------------------------------------------------------------------------------------------------------------------------------------------------------------------------------------------------------------------------------------------------------------------------------------------------------------------------------------------------------------------------------------------------------------------------------------------------------------------------------------------------------------------------------------------------------------------------------------------------------------------------------------------------------------------------------------------------------------------------------------------------------------------------------------------------------------------------------------------------------------------------------------------------------------------------------------------------------------------------------------------------------------------------------------------------------------------------------------------------------------------------------------------------------------------------------------------------------------------------------------------------------------------------------------------------------------------------------------------------------------------------------------------------------------------------------------------------------------------------------------------------------------------------------------------------------------------------------------------------------------------------------------------------------------------------------------------------------------------------------------------------------------------------------------|
| 2/3/4                       |                                   |                                 | 8                                                 | 10                              | 11                                 | 12                                                                                                                                                                                                                                                                                                                                                                                                                                                                                                                                                                                                                                                                                                                                                                                                                                                                                                                                                                                                                                                                                                                                                                                                                                                                                                                                                                                                                                                                                                                                                                                                                                                                                                                                                                                                                                                                                                                                                                                                                                                                                                                             |
| Rectangular table<br>13     | Chair<br>Round<br>14              | Chair<br>Glass<br>15            | Armchair<br>16                                    | Sofa<br>17                      | Coffee table<br>18                 | Table<br>Bar<br>19                                                                                                                                                                                                                                                                                                                                                                                                                                                                                                                                                                                                                                                                                                                                                                                                                                                                                                                                                                                                                                                                                                                                                                                                                                                                                                                                                                                                                                                                                                                                                                                                                                                                                                                                                                                                                                                                                                                                                                                                                                                                                                             |
|                             | Ţ                                 |                                 |                                                   |                                 |                                    |                                                                                                                                                                                                                                                                                                                                                                                                                                                                                                                                                                                                                                                                                                                                                                                                                                                                                                                                                                                                                                                                                                                                                                                                                                                                                                                                                                                                                                                                                                                                                                                                                                                                                                                                                                                                                                                                                                                                                                                                                                                                                                                                |
| Information desk            | Radial information<br>desk<br>21  | Information cabinet 22          | Archive cabinet<br>(low)<br>23                    | Archive cabinet<br>(high)<br>24 | Desk<br>for TV<br>25               | Showcase<br>Low<br>26                                                                                                                                                                                                                                                                                                                                                                                                                                                                                                                                                                                                                                                                                                                                                                                                                                                                                                                                                                                                                                                                                                                                                                                                                                                                                                                                                                                                                                                                                                                                                                                                                                                                                                                                                                                                                                                                                                                                                                                                                                                                                                          |
|                             |                                   |                                 |                                                   |                                 |                                    |                                                                                                                                                                                                                                                                                                                                                                                                                                                                                                                                                                                                                                                                                                                                                                                                                                                                                                                                                                                                                                                                                                                                                                                                                                                                                                                                                                                                                                                                                                                                                                                                                                                                                                                                                                                                                                                                                                                                                                                                                                                                                                                                |
| Showcase<br>High            | Showcase, high,<br>with backlight | Table-podium                    | Podium                                            | Shelf<br>Wall                   | Wooden rack<br>32                  | Leaflet holder                                                                                                                                                                                                                                                                                                                                                                                                                                                                                                                                                                                                                                                                                                                                                                                                                                                                                                                                                                                                                                                                                                                                                                                                                                                                                                                                                                                                                                                                                                                                                                                                                                                                                                                                                                                                                                                                                                                                                                                                                                                                                                                 |
| 27                          | 28                                | 29                              | 30                                                | 31                              |                                    | 33                                                                                                                                                                                                                                                                                                                                                                                                                                                                                                                                                                                                                                                                                                                                                                                                                                                                                                                                                                                                                                                                                                                                                                                                                                                                                                                                                                                                                                                                                                                                                                                                                                                                                                                                                                                                                                                                                                                                                                                                                                                                                                                             |
| Mirror<br>34                | Wall hanger<br>35                 | Hanger<br>floor<br>36           | Lamp<br>Spot<br>40                                | Lamp<br>swing arm<br>41         | Fluorescent<br>42                  | Spotlight<br>meta-halogen<br>43                                                                                                                                                                                                                                                                                                                                                                                                                                                                                                                                                                                                                                                                                                                                                                                                                                                                                                                                                                                                                                                                                                                                                                                                                                                                                                                                                                                                                                                                                                                                                                                                                                                                                                                                                                                                                                                                                                                                                                                                                                                                                                |
|                             |                                   | T X                             |                                                   |                                 |                                    | and the state of t |
| Socket,<br>220 V<br>44/45   | Socket,<br>power, 380V<br>46      | Spinning cube, light<br>50      | Spinning ellipse,<br>light<br>51                  | Cooler<br>with water<br>60      | Refrigerator<br>150L/360L<br>62/63 | Microwave oven<br>64                                                                                                                                                                                                                                                                                                                                                                                                                                                                                                                                                                                                                                                                                                                                                                                                                                                                                                                                                                                                                                                                                                                                                                                                                                                                                                                                                                                                                                                                                                                                                                                                                                                                                                                                                                                                                                                                                                                                                                                                                                                                                                           |
|                             |                                   |                                 |                                                   |                                 |                                    |                                                                                                                                                                                                                                                                                                                                                                                                                                                                                                                                                                                                                                                                                                                                                                                                                                                                                                                                                                                                                                                                                                                                                                                                                                                                                                                                                                                                                                                                                                                                                                                                                                                                                                                                                                                                                                                                                                                                                                                                                                                                                                                                |
| Drip coffeemaker<br>65      | LCD TV<br>47"<br>70               | Plasma screen 50"<br>71         | Speaker boxes for<br>a plasma screen<br>50"<br>72 | Floor TV stand<br>73            | DVD player<br>75                   | Laptop<br>76                                                                                                                                                                                                                                                                                                                                                                                                                                                                                                                                                                                                                                                                                                                                                                                                                                                                                                                                                                                                                                                                                                                                                                                                                                                                                                                                                                                                                                                                                                                                                                                                                                                                                                                                                                                                                                                                                                                                                                                                                                                                                                                   |
|                             |                                   |                                 |                                                   |                                 | 100 1107                           |                                                                                                                                                                                                                                                                                                                                                                                                                                                                                                                                                                                                                                                                                                                                                                                                                                                                                                                                                                                                                                                                                                                                                                                                                                                                                                                                                                                                                                                                                                                                                                                                                                                                                                                                                                                                                                                                                                                                                                                                                                                                                                                                |