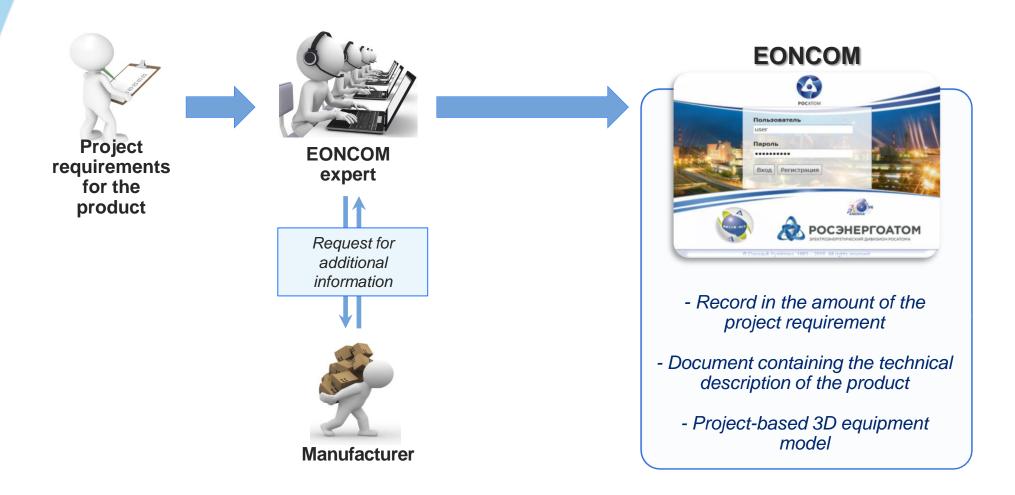

#### Sources of the data on the project requirement

Industry exhibitions, forums, workshops

 Exhibiting developments, engineering solutions, entry into the EONCOM An ASE request for retrieving data from the reference nomenclature

 Providing data to the EONCOM experts Procurement plans for the upcoming period

 Analyzing open sources (sites) to place the requirements on procurement procedures

#### Supplier capabilities: Submitting requests from the designer to the EONCOM