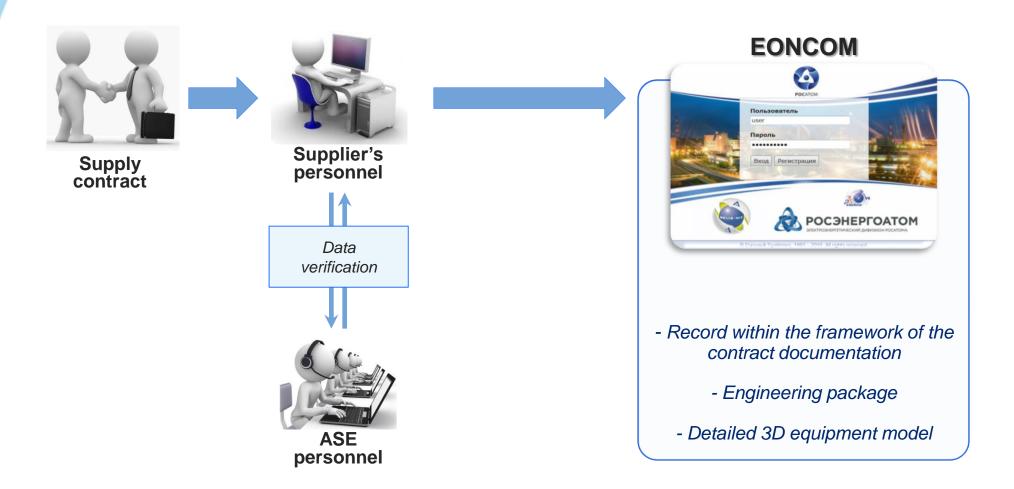

#### Supplier's obligations: Terms and conditions of the supply contract

Пускового

As per the contract for the supply of equipment for NPP construction, the supplier shall enter data into the EONCOM in the scope of the nomenclature supplied

Договор поставки арматуры защитной ВД DN 100 для сооружения нергоблока №2 Белорусской АЭС јпо форме закупочной ДОКУМЕНТАЦИИ (при наличии), место нахождения такого Субпоставщика, его идентификационный номерналогоплательщика, а также предмет и цену договора с Субпоставщиком. Информация о заключенном договоре с Субпоставщиком из числа субъектов малого и среднего ур»), которое предпринимательства должна содержать сведения, определенные в приказе Министерства финансов Российской Федерации от 29.12.2014 года № 173н «О порядке формирования информации и документов, а также обмена информацией и документами между заказчиком и именуемые Федеральным казначейством в целях ведения реестра договоров, заключенных заказчиками по и протокола результатам закупки». Поставщик обязан включить в договор с Субпоставщиком условие, дующем: предусматривающее право Поставщика на передачу Покупателю информации, указанной в настоящем пункте Договора. 8.3. По факту согласования ТУ (при отсутствии ТУ - ТЗ, ТТ) в срок не позднее 15 (пятнадцати) календарных дней Поставщик заносит информацию о поставляемом Оборудовании в «Единый отраслевой номенклатурный каталог оборудования и материалов» (далее - ЕОНКОМ). Порядок и условия внесения определены в Инструкции по занесению информации об оборудовании и материалах в ЕОНКОМ (Приложение № 6 к Договору). После занесения информации о поставляемом Оборудовании в ЕОНКОМ Поставщик оформляет Акт о внесении информации в ЕОНКОМ (форма Акта о внесении информации в ЕОНКОМ обозначена в Приложении № 4 (Форма 4.6)к Договору) в двух экземплярах и ством (Акт о направляет его в Центр верификации АО ИК «АСЭ» по адресу: 603006, Российская Федерация, ии с ТКП 45проведения», г. Нижний Новгород, пл. Свободы, д. 3, тел: (831) 421-79-00, e-mail: niaep@niaep.ru. о комплекса В течение 30 (тридцати) календарных дней с даты получения Акта о внесении

информации в ЕОНКОМ от Поставщика Центр верификации АО ИК «АСЭ» проверяет факт занесения информации о поставляемом Оборудовании в ЕОНКОМ, проверяет полноту занесенной информации и в предмет соответствия Инструкции по занесенной информации об оборудовании и материалах в ЕОНКОМ (Приложение № 6 к Договору), осуществляет проверку достоверности и полноты занесенной информации на предмет соответствия Спецификации (Приложение № 1 к Договору). По результатам проверки Центр верификации АО ИК «АСЭ»

подписывает Акт о внесении информации в ЕОНКОМ и направляет один экземпляр данного Акта Поставщику или направляет Поставщику мотивированный отказ от подписания Акта о

8.4. Поставщик настоящим подтверждает свою осведомленность о том, что услуги по рассмотрению и согласованию технических условий, технических заданий включая извещения